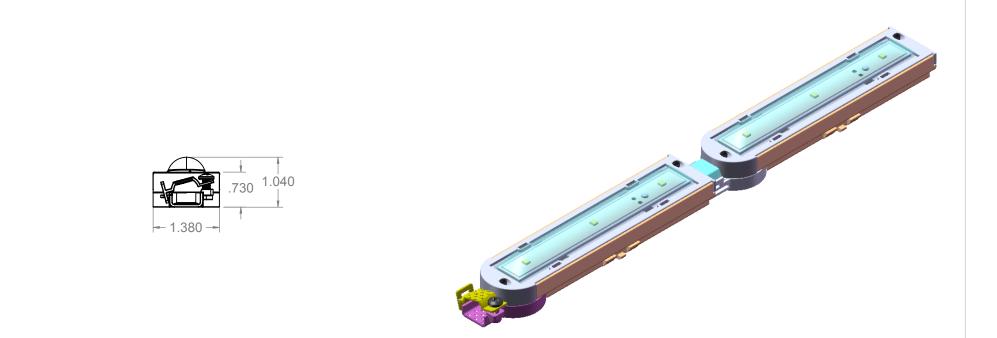

| UNLESS OTHERWISE SPECIFIED:<br>DIMENSIONS ARE IN INCHES |              | NAME | DATE | PRODUCT: |       |            | empo                   |  |  |  |
|---------------------------------------------------------|--------------|------|------|----------|-------|------------|------------------------|--|--|--|
| TOLERANCES:<br>ANGULAR: ±1/2DEG                         | DRAWN        | -    | -    |          |       |            | STRIES                 |  |  |  |
| DECIMAL: .X ±0.063                                      | CHECKED      |      |      | TITLE:   |       |            |                        |  |  |  |
| .XX ±0.031<br>.XXX ±0.015                               | ENG APPR.    |      |      |          |       |            |                        |  |  |  |
| HOLES: UNDER 0.500 ± 0.005<br>OVER 0.501 ± 0.010        | MFG APPR.    |      |      |          |       |            |                        |  |  |  |
| DO NOT SCALE DRAWING                                    | DERIVED FROM |      |      |          |       |            |                        |  |  |  |
|                                                         | COMMENTS:    |      |      |          |       |            |                        |  |  |  |
| MATERIAL                                                | -            |      |      | SIZE     | PART. |            | REV                    |  |  |  |
|                                                         |              |      |      | Δ        | 4000- | ModuleBase | Assem <sub>A</sub> 1Ft |  |  |  |
| FINISH                                                  | -            |      |      | A        |       |            |                        |  |  |  |
|                                                         |              |      |      | SCALE:   | 1:2   | WEIGHT:    | SHEET 1 OF 1           |  |  |  |