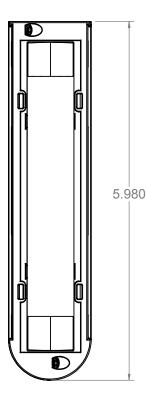

| UNLESS OTHERWISE SPECIFIED:<br>DIMENSIONS ARE IN INCHES<br>FOLERANCES:<br>ANGULAR: ±1/2DEG<br>DECIMAL: .X ±0.063<br>.XX ±0.031<br>.XXX ±0.015 |              | NAME | DATE | PRODUCT: |                |                   |       |                                  |      |
|-----------------------------------------------------------------------------------------------------------------------------------------------|--------------|------|------|----------|----------------|-------------------|-------|----------------------------------|------|
|                                                                                                                                               | DRAWN        | -    | -    |          |                |                   |       |                                  |      |
|                                                                                                                                               | CHECKED      |      |      | TITLE:   |                |                   |       |                                  |      |
|                                                                                                                                               | ENG APPR.    |      |      |          |                |                   |       |                                  |      |
| HOLES: UNDER 0.500 ± 0.005<br>OVER 0.501 ± 0.010                                                                                              | MFG APPR.    |      |      | -        |                |                   |       |                                  |      |
| do not scale drawing                                                                                                                          | DERIVED FROM |      |      |          |                |                   |       |                                  |      |
|                                                                                                                                               | COMMENTS:    |      |      |          |                |                   |       |                                  |      |
| MATERIAL                                                                                                                                      | -            |      |      | SIZE     | part.<br>4000- | NO.<br>ModuleBase | Asse  | <sup>REV</sup><br>m <b>⊾</b> ine | drav |
| FINISH                                                                                                                                        |              |      |      |          |                |                   |       | ~                                |      |
|                                                                                                                                               |              |      |      | SCALE:   | 5:8            | WEIGHT:           | SHEET | 1 OF 1                           |      |
|                                                                                                                                               |              |      |      |          |                |                   |       |                                  |      |