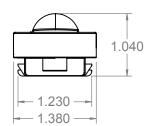

The information contained in this document is the sole property of Tempo Industries. Reproduction in part or as a whole without the written permission of Tempo Industries Inc., is prohibited.

| UNLESS OTHERWISE SPECIFIED:<br>DIMENSIONS ARE IN INCHES |              | NAME | DATE | PRODUCT: |       |            | 00     |         |  |  |
|---------------------------------------------------------|--------------|------|------|----------|-------|------------|--------|---------|--|--|
| TOLERANCES:<br>ANGULAR: <u>+</u> 1/2DEG                 | DRAWN        | -    | -    |          |       | INDU       |        |         |  |  |
| DECIMAL: .X ±0.063                                      | CHECKED      |      |      | TITLE:   |       |            |        |         |  |  |
| .XX ±0.031<br>.XXX ±0.015                               | ENG APPR.    |      |      |          |       |            |        |         |  |  |
| HOLES: UNDER 0.500 ± 0.005<br>OVER 0.501 ± 0.010        | MFG APPR.    |      |      |          |       |            |        |         |  |  |
| DO NOT SCALE DRAWING                                    | DERIVED FROM |      |      |          |       |            |        |         |  |  |
|                                                         | COMMENTS:    |      |      |          |       |            |        |         |  |  |
| MATERIAL                                                | -            |      |      | SIZE     | PART. |            |        | REV     |  |  |
|                                                         |              |      |      | Δ        | 4000- | ModuleBase | ; Asse | mal.5Ft |  |  |
| FINISH                                                  |              |      |      |          |       |            |        |         |  |  |
|                                                         |              |      |      | SCALE:   | 1:2   | WEIGHT:    | SHEET  | 1 OF 1  |  |  |