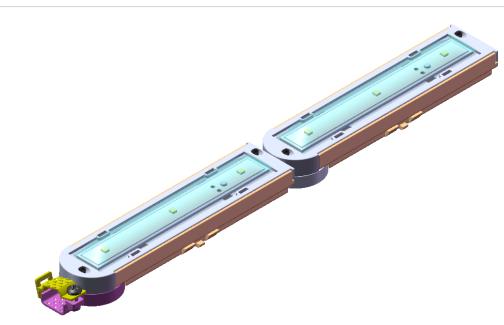

| UNLESS OTHERWISE SPECIFIED:<br>DIMENSIONS ARE IN INCHES<br>FOLERANCES:<br>ANGULAR: ±1/2DEG<br>DECIMAL: .X ±0.063<br>.XX ±0.031<br>.XXX ±0.015 |              | NAME | DATE | PRODUCT: |                |                   |       |                                  |      |
|-----------------------------------------------------------------------------------------------------------------------------------------------|--------------|------|------|----------|----------------|-------------------|-------|----------------------------------|------|
|                                                                                                                                               | DRAWN        | -    | -    |          |                |                   |       |                                  |      |
|                                                                                                                                               | CHECKED      |      |      | TITLE:   |                |                   |       |                                  |      |
|                                                                                                                                               | ENG APPR.    |      |      |          |                |                   |       |                                  |      |
| HOLES: UNDER 0.500 ± 0.005<br>OVER 0.501 ± 0.010                                                                                              | MFG APPR.    |      |      | -        |                |                   |       |                                  |      |
| do not scale drawing                                                                                                                          | DERIVED FROM |      |      |          |                |                   |       |                                  |      |
|                                                                                                                                               | COMMENTS:    |      |      |          |                |                   |       |                                  |      |
| MATERIAL                                                                                                                                      | -            |      |      | SIZE     | part.<br>4000- | NO.<br>ModuleBase | Asse  | <sup>REV</sup><br>m <b>⊾</b> ine | drav |
| FINISH                                                                                                                                        |              |      |      |          |                |                   |       | ~                                |      |
|                                                                                                                                               |              |      |      | SCALE:   | 5:8            | WEIGHT:           | SHEET | 1 OF 1                           |      |
|                                                                                                                                               |              |      |      |          |                |                   |       |                                  |      |