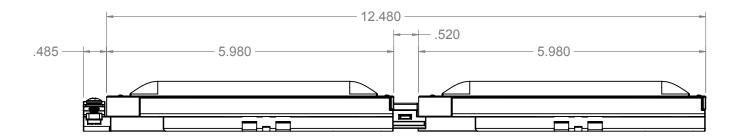

The information contained in this document is the sole property of Tempo Industries. Reproduction in part or as a whole without the written permission of Tempo Industries Inc., is prohibited.

| UNLESS OTHERWISE SPECIFIED:<br>DIMENSIONS ARE IN INCHES |              | NAME | DATE | PRODUCT: |       |            | 00     |         |  |  |
|---------------------------------------------------------|--------------|------|------|----------|-------|------------|--------|---------|--|--|
| TOLERANCES:<br>ANGULAR: <u>+</u> 1/2DEG                 | DRAWN        | -    | -    |          |       | INDU       |        |         |  |  |
| DECIMAL: .X ±0.063                                      | CHECKED      |      |      | TITLE:   |       |            |        |         |  |  |
| .XX ±0.031<br>.XXX ±0.015                               | ENG APPR.    |      |      |          |       |            |        |         |  |  |
| HOLES: UNDER 0.500 ± 0.005<br>OVER 0.501 ± 0.010        | MFG APPR.    |      |      |          |       |            |        |         |  |  |
| DO NOT SCALE DRAWING                                    | DERIVED FROM |      |      |          |       |            |        |         |  |  |
|                                                         | COMMENTS:    |      |      |          |       |            |        |         |  |  |
| MATERIAL                                                | -            |      |      | SIZE     | PART. |            |        | REV     |  |  |
|                                                         |              |      |      | Δ        | 4000- | ModuleBase | ; Asse | mal.5Ft |  |  |
| FINISH                                                  |              |      |      |          |       |            |        |         |  |  |
|                                                         |              |      |      | SCALE:   | 1:2   | WEIGHT:    | SHEET  | 1 OF 1  |  |  |