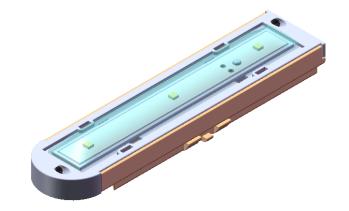

| UNLESS OTHERWISE SPECIFIED:<br>DIMENSIONS ARE IN INCHES |              | NAME | DATE | PRODUCT: |       |            | empo                   |  |  |  |
|---------------------------------------------------------|--------------|------|------|----------|-------|------------|------------------------|--|--|--|
| TOLERANCES:<br>ANGULAR: ±1/2DEG                         | DRAWN        | -    | -    |          |       |            | STRIES                 |  |  |  |
| DECIMAL: .X ±0.063                                      | CHECKED      |      |      | TITLE:   |       |            |                        |  |  |  |
| .XX ±0.031<br>.XXX ±0.015                               | ENG APPR.    |      |      |          |       |            |                        |  |  |  |
| HOLES: UNDER 0.500 ± 0.005<br>OVER 0.501 ± 0.010        | MFG APPR.    |      |      |          |       |            |                        |  |  |  |
| DO NOT SCALE DRAWING                                    | DERIVED FROM |      |      |          |       |            |                        |  |  |  |
|                                                         | COMMENTS:    |      |      |          |       |            |                        |  |  |  |
| MATERIAL                                                | -            |      |      | SIZE     | PART. |            | REV                    |  |  |  |
|                                                         |              |      |      | Δ        | 4000- | ModuleBase | Assem <sub>A</sub> 1Ft |  |  |  |
| FINISH                                                  | -            |      |      | A        |       |            |                        |  |  |  |
|                                                         |              |      |      | SCALE:   | 1:2   | WEIGHT:    | SHEET 1 OF 1           |  |  |  |